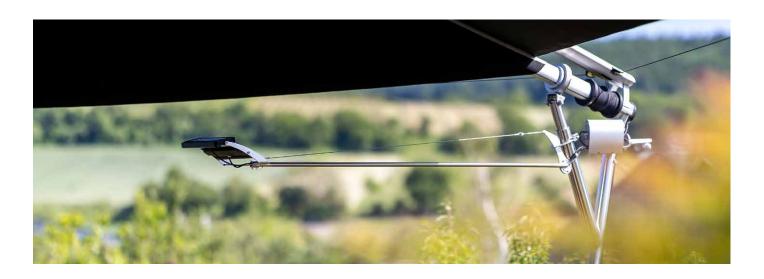

# **LED-LIGHTING**

# **TECHNICAL DESCRIPTION**

LED lighting 75 watts (one lamp) or 150 watts (two lamps)

75 watts: 10,000 lm warm white (compared SQL 150 watts had 2,500 lm) 150 watts: 20,000 lm warm white (compared SQL 300 watts had 5,000 lm)

# **LED-LIGHTING**

SQLED75 60 - item nr.: 550430

SQLED150 60 - item nr.: 550440