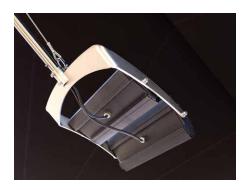

# **TECHNICAL DESCRIPTION**

LED lighting 75 watts (one lamp) or 150 watts (two lamps)

75 watts: 10,000 lm warm white (compared SQL 150 watts had 2,500 lm) 150 watts: 20,000 lm warm white (compared SQL 300 watts had 5,000 lm)

# **LED-LIGHTING**

SQLED75 60 - item nr.: 550430

SQLED150 60 - item nr.: 550440