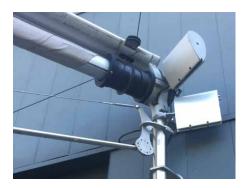

Somfy iO-control

dimmable

#### **IMPORTANT!**

The LED lights are delivered with Somfy iO-control. An extra drop and a separate iO-remote control are necessary.