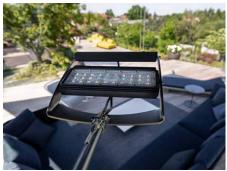

# **TECHNICAL DESCRIPTION**

LED lighting 75 watts (one lamp) or 150 watts (two lamps)

75 watts: 10,000 lm warm white (compared SQL 150 watts had 2,500 lm) 150 watts: 20,000 lm warm white (compared SQL 300 watts had 5,000 lm)

# **LED-LIGHTING**

SQLED75 60 - item nr.: 550430

SQLED150 60 - item nr.: 550440