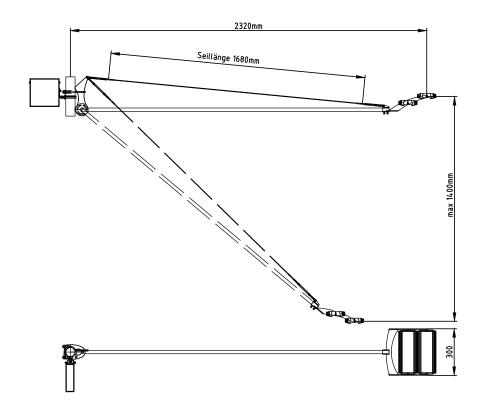

# **LED-LIGHTING**

SQLED75 60 - item nr.: 550430

SQLED150 60 - item nr.: 550440