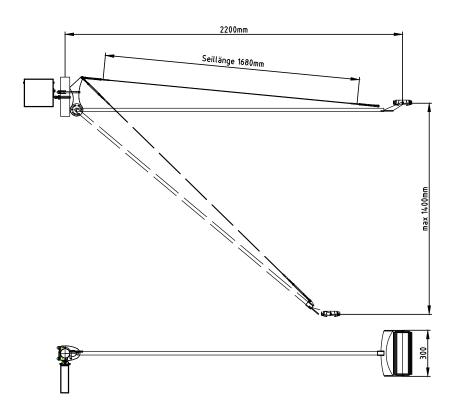

# **LED-LIGHTING**

SQLED75 60 - item nr.: 550430

SQLED150 60 - item nr.: 550440